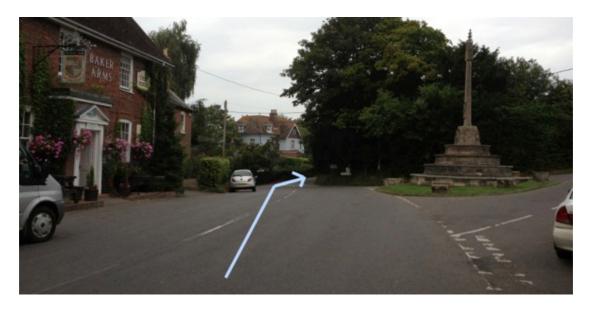

## Directions to Bloomfield Camping.

The site is at the end of Common Drove on the outskirts of Child Okeford, North Dorset. Nearest postcode is DT11 8QY.

From the village centre, with the Bakers Arms pub and Cross Village stores on your left hand side, carry on past the War Memorial on the right hand side. Take the turn on the right just after the Memorial.