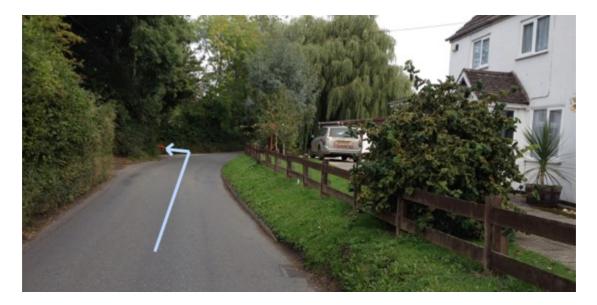

Continue on this road for approximately <sup>3</sup>/<sub>4</sub> of a mile, passing the Oasis plant centre on your left. You will come to a white house on the right hand side of the road with a lane going off to the left. This is Common Drove. At present there are some red/white pedestrian barriers against the hedge. Turn down here and drive 300 metres do the bottom of the lane. We are on the right hand side. Please drive slowly down the lane.